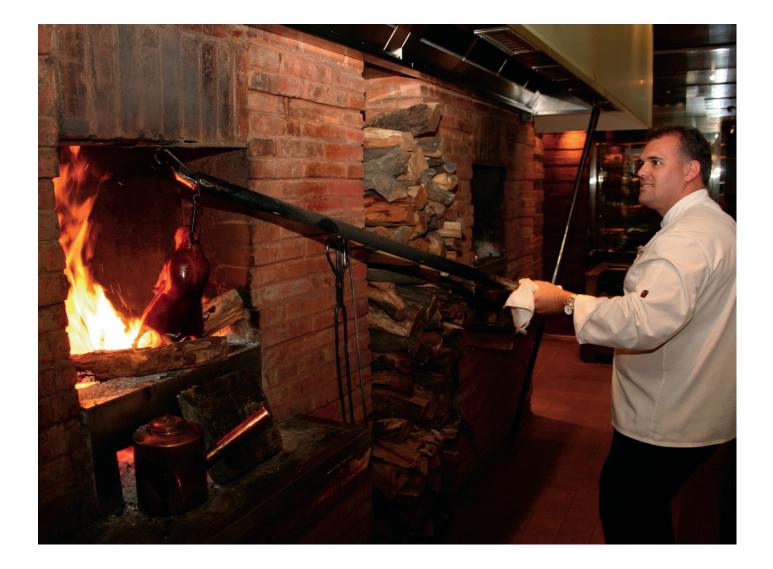

## Restaurant Fire Suppressions

ANSUL® is a premium brand of Tyco Fire Suppression & Building Products. The full line of ANSUL special hazard fire protection products includes fire extinguishers and hand line units; pre-engineered restaurant, vehicle, and industrial systems; sophisticated fire detection/suppression systems and a complete line of dry chemical, foam, and gaseous extinguishing agents.